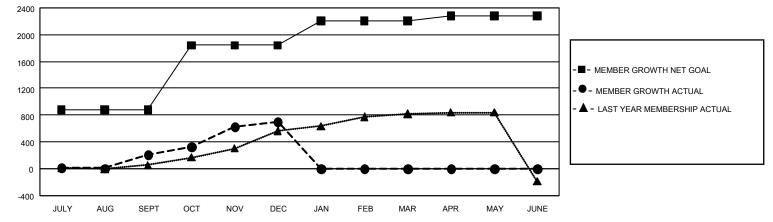

## GAT MONTHLY MEMBERSHIP PROGRESS REPORT Results

GMT Constitutional Area 5 - C, Group A

REPORT DOES NOT INCLUDE CLUBS IN UNDISTRICTED AREAS.

| Clubs                 |               |           |               | Members               |                          |                         |                                                    |
|-----------------------|---------------|-----------|---------------|-----------------------|--------------------------|-------------------------|----------------------------------------------------|
| RESULTS FOR 2022-2023 |               |           |               | RESULTS FOR 2022-2023 |                          |                         |                                                    |
| QUARTER               | NEW CLUB GOAL | NEW CLUBS | DROPPED CLUBS | QUARTER               | EMBER GROWTH NET<br>GOAL | MEMBER GROWTH<br>ACTUAL | DROPPED MEMBERS<br>ACTUAL (including<br>transfers) |
| JULY/AUG/SEPT         | - 6           | 0         | 0             | JULY/AUG/SEPT         | 881                      | 273                     | 34                                                 |
| OCT/NOV/DEC           | 3             | 0         | 0             | OCT/NOV/DEC           | 961                      | 640                     | 78                                                 |
| JAN/FEB/MAR           | 9             | 0         | 0             | JAN/FEB/MAR           | 364                      | 0                       | 0                                                  |
| APR/MAY/JUNE          | 15            | 0         | 0             | APR/MAY/JUNE          | 75                       | 0                       | 0                                                  |