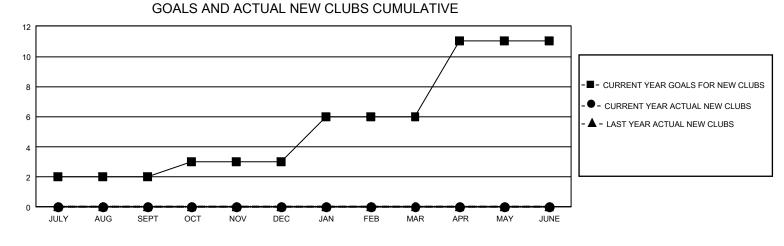

## GAT MONTHLY MEMBERSHIP PROGRESS REPORT Results

GMT Constitutional Area 5 - C, Group A

REPORT DOES NOT INCLUDE CLUBS IN UNDISTRICTED AREAS.

| Clubs                 |               |           |               | Members               |                          |                         |                                                    |
|-----------------------|---------------|-----------|---------------|-----------------------|--------------------------|-------------------------|----------------------------------------------------|
| RESULTS FOR 2022-2023 |               |           |               | RESULTS FOR 2022-2023 |                          |                         |                                                    |
| QUARTER               | NEW CLUB GOAL | NEW CLUBS | DROPPED CLUBS | QUARTER               | EMBER GROWTH NET<br>GOAL | MEMBER GROWTH<br>ACTUAL | DROPPED MEMBERS<br>ACTUAL (including<br>transfers) |
| JULY/AUG/SEPT         | - 6           | 0         | 0             | JULY/AUG/SEPT         | 881                      | 273                     | 34                                                 |
| OCT/NOV/DEC           | 3             | 0         | 0             | OCT/NOV/DEC           | 961                      | 640                     | 78                                                 |
| JAN/FEB/MAR           | 9             | 0         | 0             | JAN/FEB/MAR           | 364                      | 0                       | 0                                                  |
| APR/MAY/JUNE          | 15            | 0         | 0             | APR/MAY/JUNE          | 75                       | 0                       | 0                                                  |